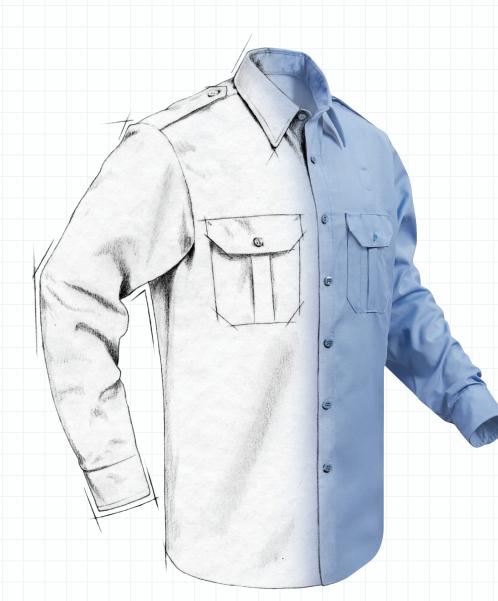

## **NEW DIMENSION**° RIPSTOP SHIRT

4.2 oz. PSY // 65% Polyester / 35% Cotton Ripstop with VISA® Finish

- · Interlined collar, epaulets, pocket flaps and cuffs
- Two-button cuffs with sleeve plackets on long sleeve
- Center-front placket with break-resistant melamine buttons
- · Badge tab with reinforced sling and eyelets
- Longer length to stay tucked
- · Designed to accommodate body armor
- No creases
- · Pleated pockets with mitered pocket flaps
- Pre-cured durable press with soil release