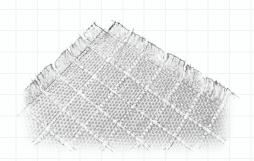

Hex-Corner Pockets
on the chest compliment
the traditional uniform look.

Rip-Stop Fabric stops frays where they start for a durable, long-lasting uniform.