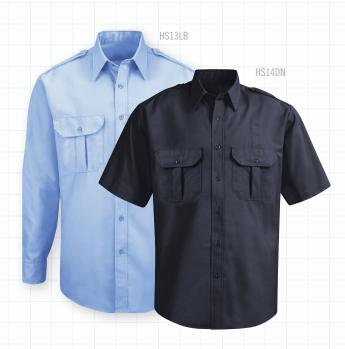

## **NEW DIMENSION**° RIPSTOP SHIRT

4.2 oz. PSY // 65% Polyester / 35% Cotton Ripstop with VISA® Finish

- · Interlined collar, epaulets, pocket flaps and cuffs
- Two-button cuffs with sleeve plackets on long sleeve
- Center-front placket with break-resistant melamine buttons
- · Badge tab with reinforced sling and eyelets
- Longer length to stay tucked
- · Designed to accommodate body armor
- No creases
- · Pleated pockets with mitered pocket flaps
- Pre-cured durable press with soil release

|                             | UNISEX SHORT SLEEVE | UNISEX LONG SLEEVE    |
|-----------------------------|---------------------|-----------------------|
| COLOR                       | SIZE CHART F        | RG: S-4XL, LN: XL-2XL |
| BLACK                       | HS14BK              | HS13BK                |
| DARK NAVY                   | HS14DN              | HS13DN                |
| GREY                        | HS14GY              | HS13GY                |
| LIGHT BLUE                  | HS14LB              | HS13LB                |
| Country of Origin: Imported |                     |                       |