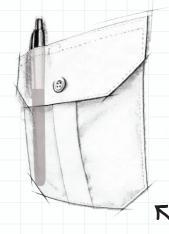

Hex-Corner Pockets
on the chest compliment
the traditional uniform look.

Rip-Stop Fabric stops frays where they start for a durable, long-lasting uniform.