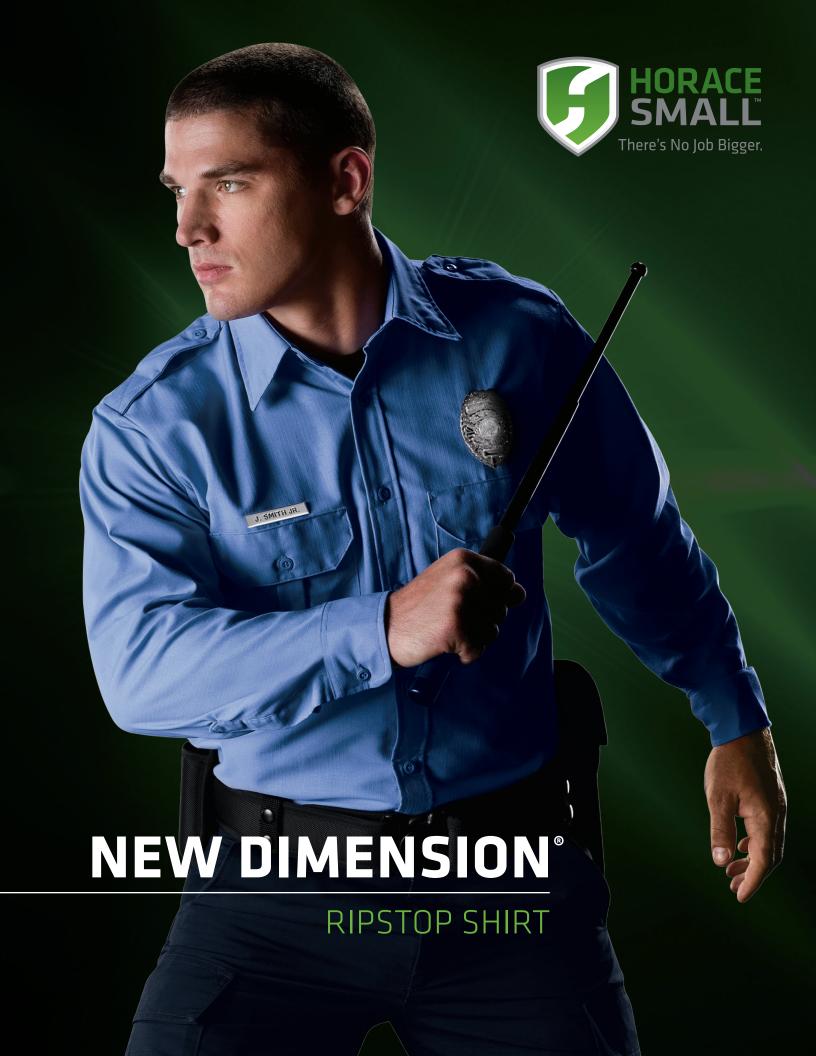

## **NEW DIMENSION**° RIPSTOP SHIRT

4.2 oz. PSY // 65% Polyester / 35% Cotton Ripstop with VISA® Finish

- · Interlined collar, epaulets, pocket flaps and cuffs
- Two-button cuffs with sleeve plackets on long sleeve
- Center-front placket with break-resistant melamine buttons
- · Badge tab with reinforced sling and eyelets
- Longer length to stay tucked
- · Designed to accommodate body armor
- No creases
- · Pleated pockets with mitered pocket flaps
- Pre-cured durable press with soil release