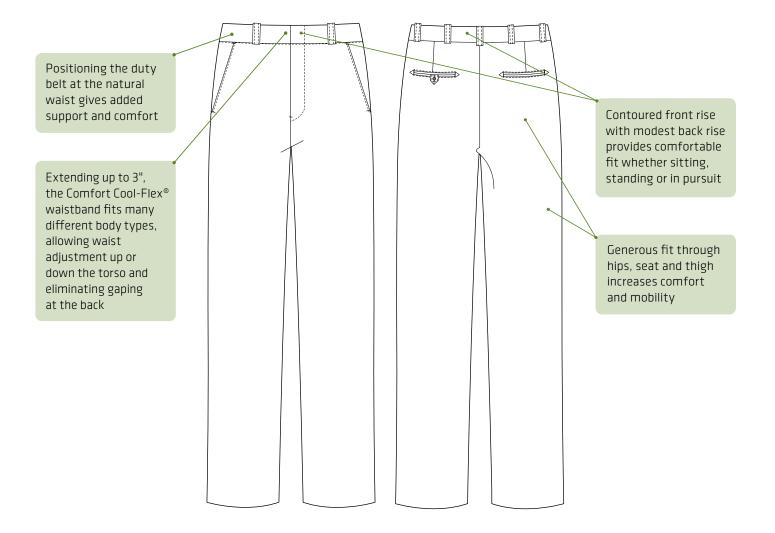

# Fit for you and the job.

Your job can stretch you in every direction, and now the new Function Fit<sup>™</sup> stretches with you. Horace Small has developed a revolutionary pant for our female customers. It feels great to introduce this versatile new fit, designed exclusively for our female customers—by women, for women. Tested and approved by actual female officers, our new fit delivers the style and comfort you've been waiting for. We've shortened the rise for an updated look. Contoured the waistband to complement the female curve. We even added more room in the seat and hip for easy movement and comfort. Our complete stretch Comfort Cool-Flex<sup>®</sup> waistband lets you customize the fit to fall at the natural waist or closer to the hipline. The new Function Fit<sup>™</sup> stays in place. Even when you don't.

#### **FUNCTION FIT**<sup>TM</sup>

A customizable waistband lets you choose your most comfortable fit, while the contoured shape is uniquely designed to complement the female figure