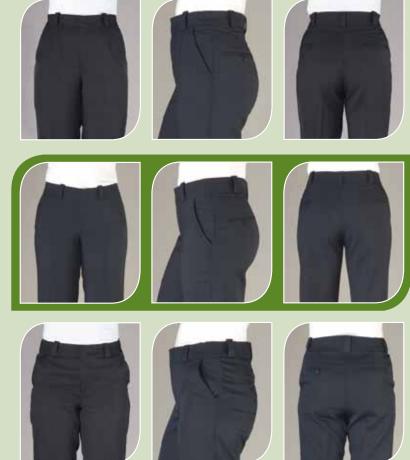

#### **ORIGINAL FIT**

A high rise with no contouring in the waistband was less polished and more restricting for sudden movement

#### **FUNCTION FIT**<sup>TM</sup>

A customizable waistband lets you choose your most comfortable fit, while the contoured shape is uniquely designed to complement the female figure

#### LEADING BRAND

A fixed, oversized waistband gapes at the back, while a sloppy cut pulls at the pockets and thigh for poor fit